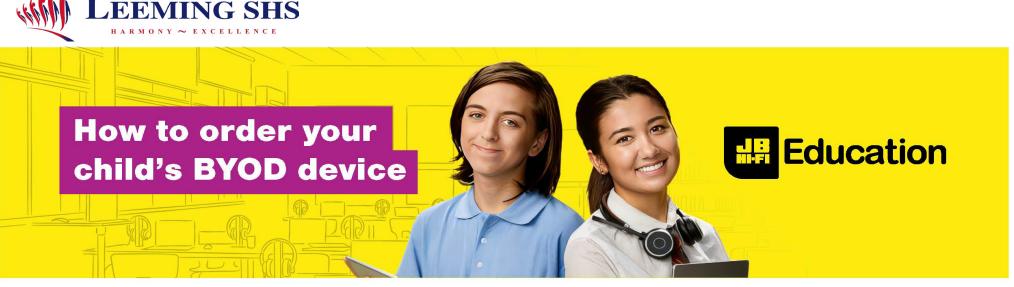

### Better learning is just a click away

JB Hi-Fi Education's Bring Your Own Device (BYOD) program is the easy way to purchase education-specific laptops, tablets and accessories that are compatible with your child's school and designed for the rigours of student life.

- Dedicated portal with products approved by your school and school-specific software.
- Education-specific product at commercial pricing.
- Extended warranty and insurance options.

Scan here to access the **BYOD** portal

### Follow the step-by-step guide:

#### Step 1

Go to:

https://byod.jbhifi.education Or scan the QR code at the top of the page.

#### Step 2

Enter your school code:

leemingshs2025

#### Step 3

Once logged in, select a student program.

#### Step 4

Follow the prompts to choose your device and accessories, as well as extended warranty and insurance options.

### Step 5

Enter your personal details.

### Step 6

Choose your preferred delivery method: at home or pick up in a JB Hi-Fi store.

### Step 7

Select a payment method and complete your order.

#### Step 8

If you have any questions, contact us at https://byod.jbhifi.education or 1300 746 752 (Option 6).